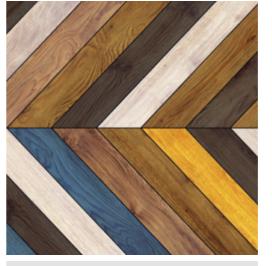

### STANDARD STEEL WOODS

**LO4 - LIGHT MAPLE** steel 6/10 LO5 - MEDIUM DURMASTLO6 - DARK WALNUTsteel 6/10steel 6/10

### STANDARD ALUMINUM WOODS

vwher mater s ANDAIS /10 In ac paint PVC fil et

**L14 - MADERA BRAZIL** aluminum 5-6-7/10

All the beauty of wood on the metal surface, to create environments where the natural materials finishing stands out for the realism of its reproduction. In addition to the standard prepainted metal and PVC film with wood effect, faithful reproductions can be realized in high resolution digital printing and sublimation technology.