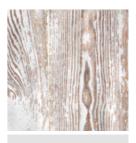

### STANDARD STEEL WOODS

**LO4 - LIGHT MAPLE** steel 6/10 LO5 - MEDIUM DURMASTLO6 - DARK WALNUTsteel 6/10steel 6/10

### STANDARD ALUMINUM WOODS

vwher mater s ANDAIS /10 In ac paint PVC fil et

**L14 - MADERA BRAZIL** aluminum 5-6-7/10

All the beauty of wood on the metal surface, to create environments where the natural materials finishing stands out for the realism of its reproduction. In addition to the standard prepainted metal and PVC film with wood effect, faithful reproductions can be realized in high resolution digital printing and sublimation technology.