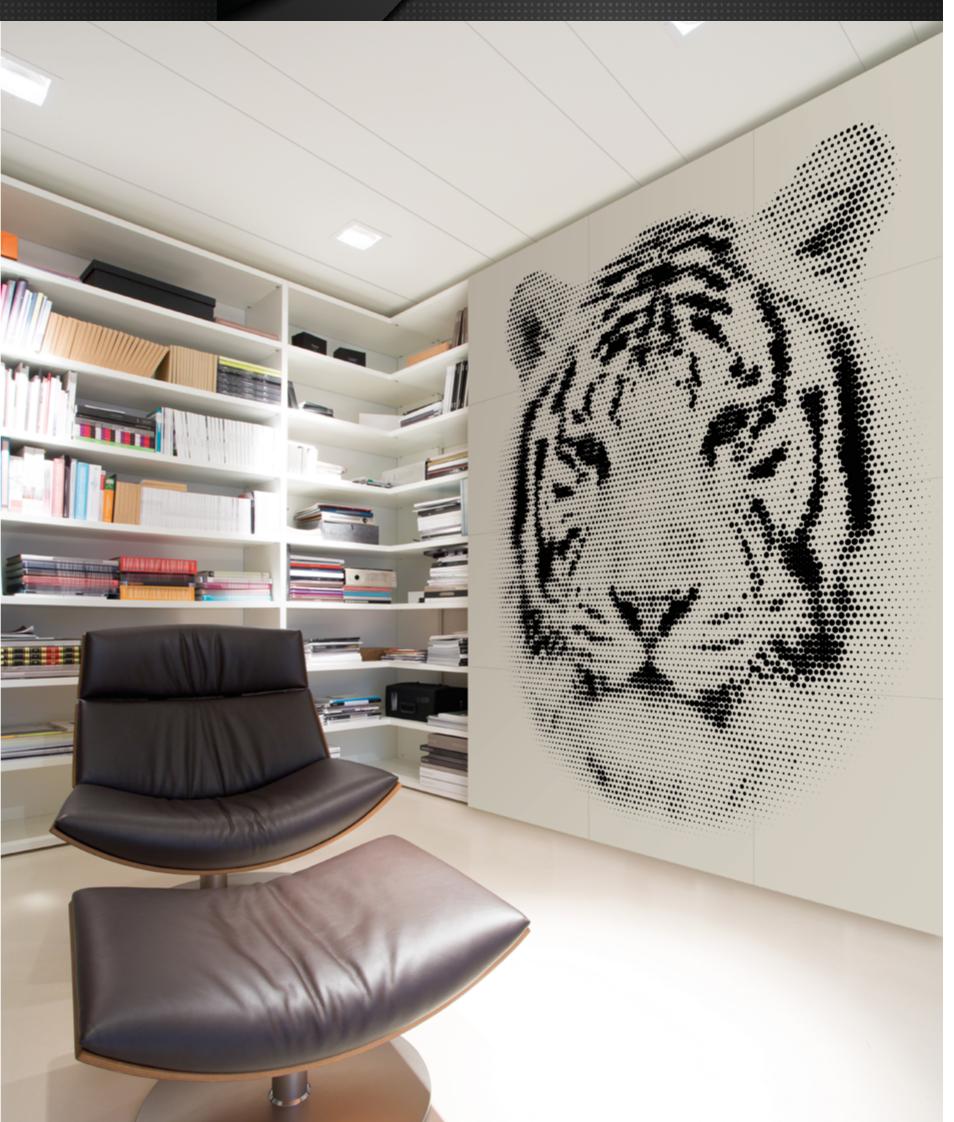

**IFC** rev 0 | 2023 Amazing surface finishing- pag. 8 of 15

DOT- ART

**Dot-Art technology** powered by the patented ACT / SIGN software convert images into small dots spread over the metal surface.

**IFC ■** rev 0 | 2023 Amazing surface finishing