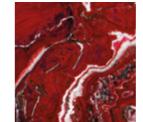

L17 - OREGON 4

aluminum 5-6-7/10

SO1 - TAPESTRY steel | aluminum

SO2 - MOSAIC steel | aluminum

SO5 - SICILY steel | aluminum

SOG - STATUARIETTO steel | aluminum

**SO9 - DRAGON EYE** steel | aluminum

S11 - LOUNGE steel | aluminum