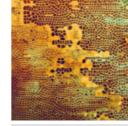

L17 - OREGON 4

aluminum 5-6-7/10

SO1 - TAPESTRY steel | aluminum

SO2 - MOSAIC steel | aluminum

SO5 - SICILY steel | aluminum

SOG - STATUARIETTO steel | aluminum

**SO9 - DRAGON EYE** steel | aluminum

S11 - LOUNGE steel | aluminum