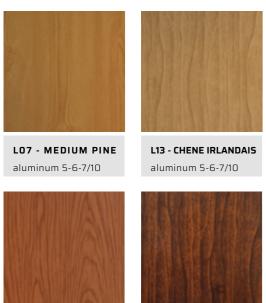

### STANDARD ALUMINUM WOODS

vwher mater s ANDAIS /10 In ac paint PVC fil et

**L14 - MADERA BRAZIL** aluminum 5-6-7/10

All the beauty of wood on the metal surface, to create environments where the natural materials finishing stands out for the realism of its reproduction. In addition to the standard prepainted metal and PVC film with wood effect, faithful reproductions can be realized in high resolution digital printing and sublimation technology.