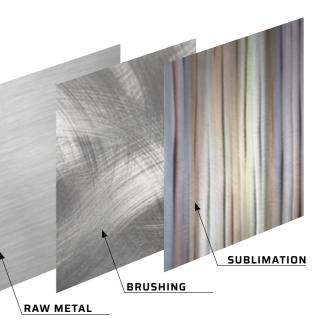

### THE ARTISTIC PROCESS

The decorative system "Art Brushing" combines the beauty of brushed metal to the appeal of a texture sublimation.

One of the most sophisticated process to obtain a very refined result:

decorative brushing design 🔳 pre-sublimation treatment **I** metal sublimation 🛽 protective coating **I** metal shaping 🛽

B04 - SEA SUNSET steel | aluminum

steel | aluminum