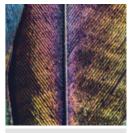

### THE ARTISTIC PROCESS

The decorative system "Art Brushing" combines the beauty of brushed metal to the appeal of a texture sublimation.

One of the most sophisticated process to obtain a very refined result:

decorative brushing design 🔳 pre-sublimation treatment **I** metal sublimation 🛽 protective coating **I** metal shaping 🛽

B04 - SEA SUNSET steel | aluminum

steel | aluminum