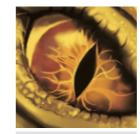

L17 - OREGON 4

aluminum 5-6-7/10

SO1 - TAPESTRY steel | aluminum

SO2 - MOSAIC steel | aluminum

SO5 - SICILY steel | aluminum

SOG - STATUARIETTO steel | aluminum

**SO9 - DRAGON EYE** steel | aluminum

S11 - LOUNGE steel | aluminum