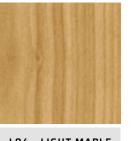

### STANDARD STEEL WOODS

**LO4 - LIGHT MAPLE** steel 6/10 LO5 - MEDIUM DURMASTLO6 - DARK WALNUTsteel 6/10steel 6/10